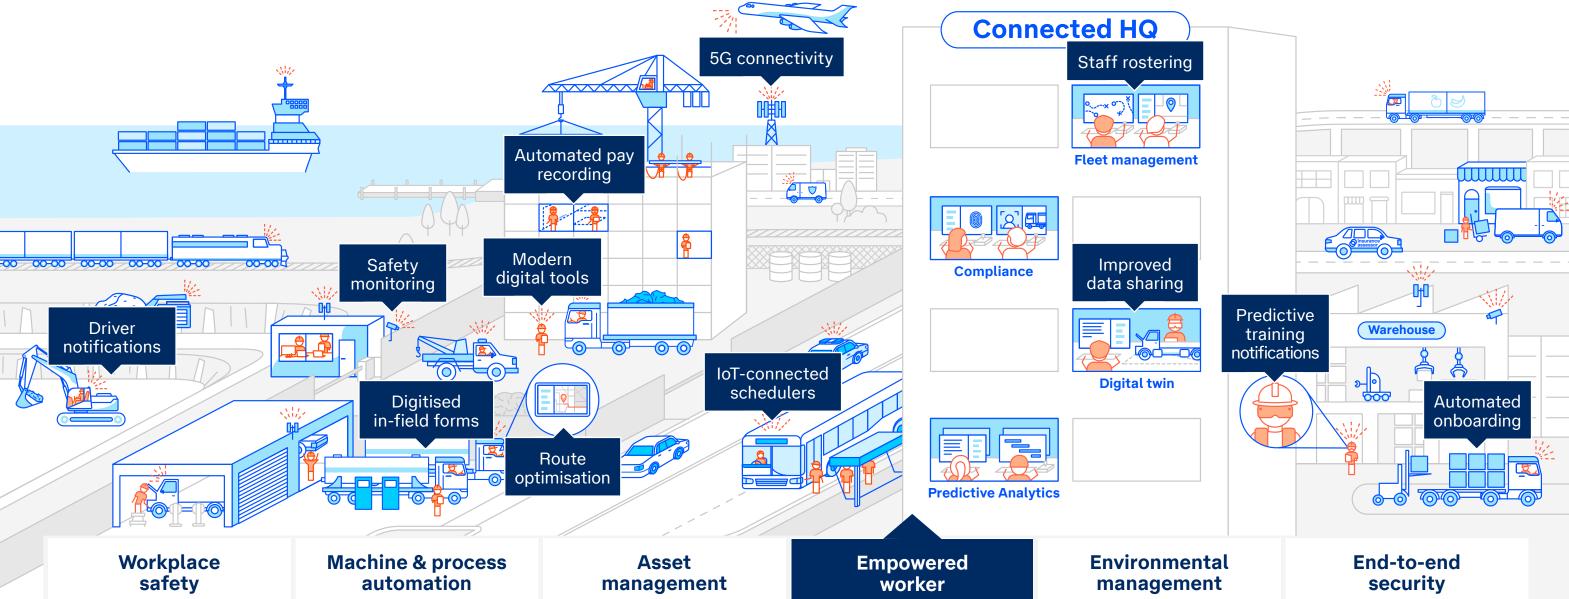

## **Connected Fleet Connected HQ** Hazard Staff rostering detection Noise monitoring Driver tracking **Fleet management OHS** analytics **Environmental** monitoring Automatic In-vehicle Compliance number plate cameras recognition Driver AR/VR Warehouse Route notifications optimisation training **Digital twin** Risk alerting **Predictive Analytics Empowered Machine & process Environmental End-to-end** Workplace **Asset**

Harness the power of analytics with increased data visibility that can be used to improve staff safety and wellbeing, and ensure compliance to safety regulations. Data-driven insights from in-vehicle cameras and telematics can identify potential hazards and implement preventative measures. Ensure drivers have achievable ETAs thanks to automated scheduling that factors in rest times and has dynamic route options.

Workplace

safety

**Machine & process** 

**Connected Fleet** 

Improve your staffs' day-to-day experience at work by streamlining processes and onboarding, and digitising in-field forms and timesheets. Proactively address training needs and ensure driver credentials do not expire by implementing automated predictive notifications. With IoT-connected operations, drivers, schedulers and customers will enjoy better communication too.