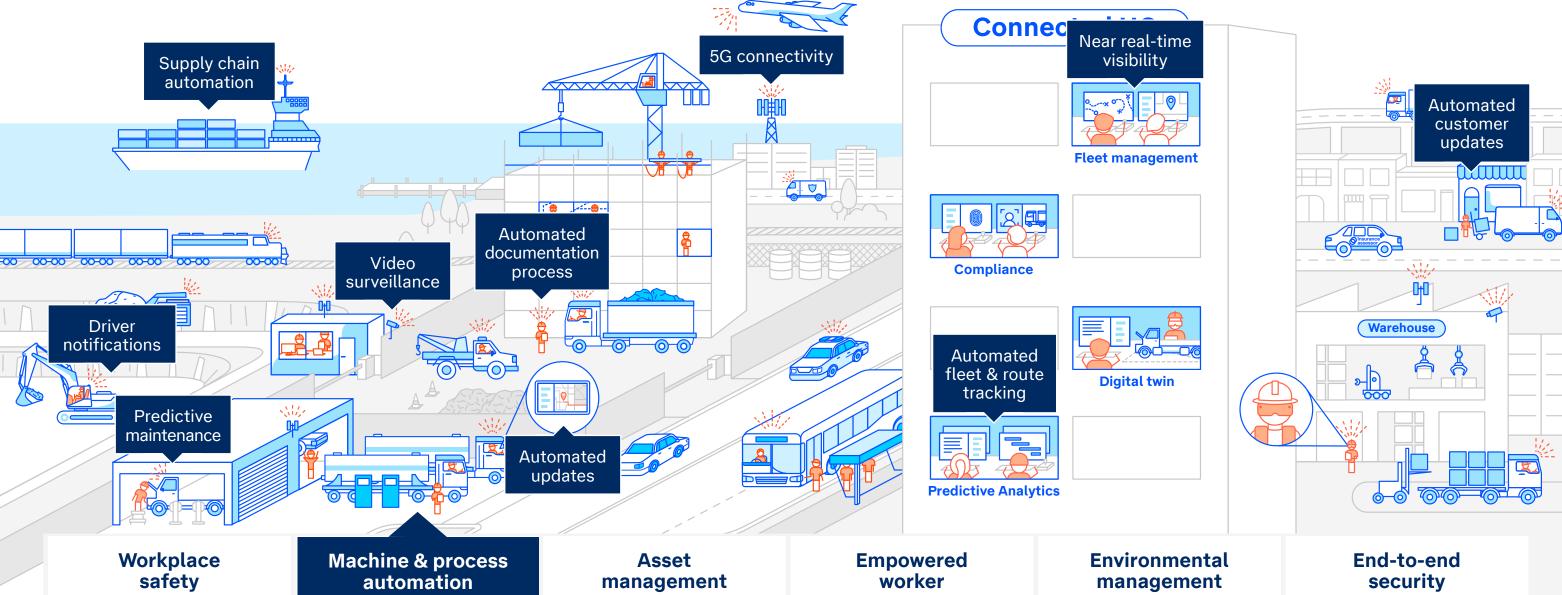

worker

security

management

management

safety

**Connected Fleet** 

Being fully connected via our powerful 5G network unlocks the potential for automation across your operations. Enjoy an automated fleet management system that streamlines administrative processes and workflows to make efficiencies and reduce errors and the burden of admin tasks. **Connected Fleet** Connect Track asset utilisation Ocean freight identification Risk **Asset detection** management Idle time Fleet management framework tracking Automatic scheduling Real-time IT/OT tracking convergence Video Extend life Compliance surveillance of fleet Warehouse **Digital twin** IoT sensors Simplified Predictive tracking maintenance **Predictive Analytics** 

Transform your fleet into a strategic technology asset that can benefit your entire value chain. Optimise asset utilisation by analysing metrics like idle time and route efficiency, to minimise costs and downtime, and extend the life of your fleet. Plus, we'll help you integrate the fleet management platform with your existing IT systems.