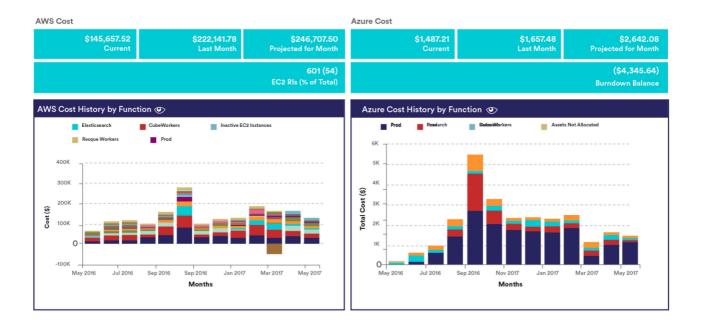

### **Telstra Cloud Sight**

The Telstra Cloud Sight platform is an easy to use web-based cloud portal that enables customers to manage one or more of their public clouds (Amazon Web Services, Microsoft Azure) and associated network connectivity. It offers budget and cost analytics, account provisioning and builds, user management, compliance with best practice blueprints and cloud connectivity management.